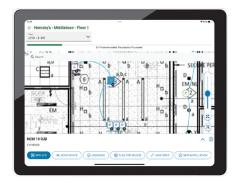

#### **PAIRING AND PROGRAMMING:**

Rooms with nLight AIR devices can be paired together and programmed once all devices have been assigned.

- Press Program
- Select a template
- Follow the on-screen directions (wake devices, walk closer to a device, etc.)
- Programming will complete, and helpful notes will be added to any product location if programming is not successful
- Wireless devices can be tested once programming completes

Wired devices do not require pairing and should be functional once connected and powered.

For more information on **Acuity Brands Visual**™ **Installer Mobile App** call **1-800-STEINER** (738-4637) to speak with a Steiner lighting application expert.