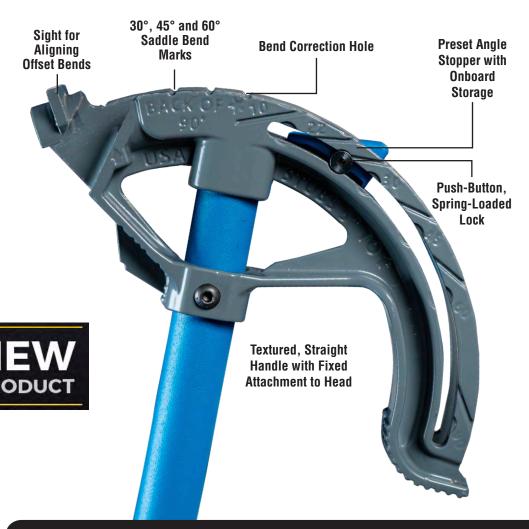

Ductile iron head for exceptional durability and rugged construction that withstands a lifetime of heavy use.

Textured blue handle resists corrosion, provides additional grip, and enhances visibility with no threads or flare. Handle is fixed to the head eliminating the need to tighten the handle. With the flare end removed, each handle is sized for the conduit you are bending while giving you the ability to use the handle as a straight edge to measure your next bend.

The preset angle stopper takes the variability out of bending. Each angle location is machined in for accuracy and provides a firm stopping point when completing bends. The bender provides someone of any skill level the tool they need to create the perfect bend, every time.

#### **Head Upgrades:**

- · Quick adjustment angle stopper
- Non-removable with onboard storage location
- · Recessed marking for increased legibility
- In air bend angle indicators on back of head
- Bend correction hole incorporated into head

#### **Handle Upgrades:**

- · Straight handle for use as a straight edge
- · Textured handle for increased grip
- · Handle diameter sized to fit conduit being bent
- · BILT® link incorporated onto the handle

#### **Angle Stopper**

Push-button, spring-loaded lock to set position for 10°, 22.5°, 30°, 45°, 60° and 90° bends.