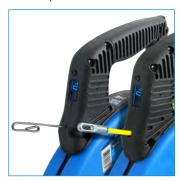

tal shavings and temperature extremes
  - Drop and durability performance
  - Proven accuracy through continued use
- · BlueView™ is accurate to 1 ft. over the length of the fish tape and is programmed to round up eliminating wires cut short
- · Great for measuring wire needed for new runs, determining locations of hangups and troubleshooting
- · Simple calibration procedure to ensure accuracy
- · Live reading of tape length out of the case while feeding and retracting
- · Runs on AAA batteries with up to 40 hours of continuous use
- · Auto sleep and shut down modes help conserve battery life
- · On-board storage for replacement batteries

# **BlueView™ Display**

High visibility on-board digital length indicator



## **Materials**

Blued-Steel™ and S-Class® Fiberglass options available



### **Field Calibration**

Press zero button Measure 10 ft. of tape Press calibration button



#### **Batteries**

Two AAA batteries with storage for replacements



| Fish Tape Type | Length (ft.) | Part No. |
|----------------|--------------|----------|
| Blued-Steel™   | 120          | 31-656   |
| Blued-Steel™   | 240          | 31-657   |
| COMING SOON    |              |          |
| S-Class®       | 100 w/Eyelet | 31-663   |
| S-Class®       | 100 w/Leader | 31-661   |





Scan for Complete Fish Tape User Guide



**IDEAL INDUSTRIES, INC.** 

1800 S. Prairie Drive, Sycamore, IL 60178, USA / 815-895-5181  $\cdot$  800-435-0705 in USA

Form No. P-6084©2024 IDEAL INDUSTRIES, INC.

International offices: Australia · Canada · China · India · Mexico · UK 5/24 Printed in U.S.A.