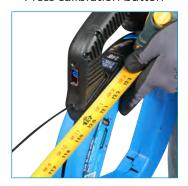

### **Field Calibration**

Press zero button Measure 10 ft. of tape Press calibration button