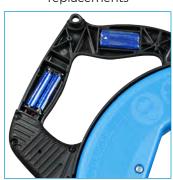

#### **Batteries**

Two AAA batteries with storage for replacements

| Fish Tape Type | Length (ft.) | Part No. |
|----------------|--------------|----------|
| Blued-Steel™   | 120          | 31-656   |
| Blued-Steel™   | 240          | 31-657   |
| COMING SOON    |              |          |
| S-Class®       | 100 w/Eyelet | 31-663   |
| S-Class®       | 100 w/Leader | 31-661   |