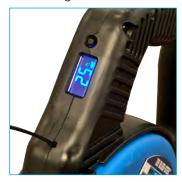

- · Tested in real environments:
  - Exposure to lubricants, dirt/debris, metal shavings and temperature extremes
  - Drop and durability performance
  - Proven accuracy through continued use
- · BlueView™ is accurate to 1 ft. over the length of the fish tape and is programmed to round up eliminating wires cut short
- · Great for measuring wire needed for new runs, determining locations of hangups and troubleshooting
- · Simple calibration procedure to ensure accuracy
- · Live reading of tape length out of the case while feeding and retracting
- · Runs on AAA batteries with up to 40 hours of continuous use
- · Auto sleep and shut down modes help conserve battery life
- · On-board storage for replacement batteries

# **BlueView™ Display**

High visibility on-board digital length indicator



## **Materials**

Blued-Steel™ and S-Class® Fiberglass options available



### **Field Calibration**

Press zero button Measure 10 ft. of tape Press calibration button



#### **Batteries**

Two AAA batteries with storage for replacements



| Fish Tape Type | Length (ft.) | Part No. |
|----------------|--------------|----------|
| Blued-Steel™   | 120          | 31-656   |
| Blued-Steel™   | 240          | 31-657   |
| COMING SOON    |              |          |
| S-Class®       | 100 w/Eyelet | 31-663   |
| S-Class®       | 100 w/Leader | 31-661   |





Scan for Complete Fish Tape User Guide



**IDEAL INDUSTRIES, INC.** 

1800 S. Prairie Drive, Sycamore, IL 60178, USA / 815-895-5181  $\cdot$  800-435-0705 in USA

Form No. P-6084©2024 IDEAL INDUSTRIES, INC.

International offices: Aus