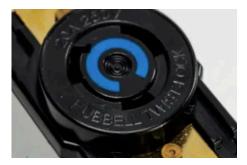

## **Twist Lock**

Twist-Lock® devices with EdgeConnect technology deliver rugged performance in any industrial setting subject to vibration.