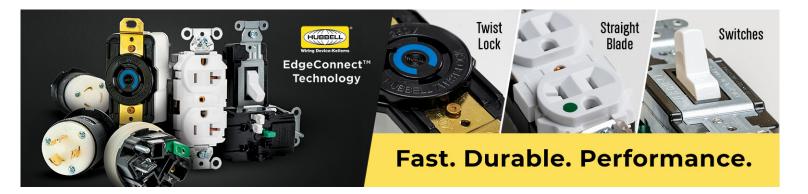

# EdgeConnect<sup>™</sup> Technology - Install devices more securely, significantly faster.

Hubbell's innovative, patented EdgeConnect technology makes for the fastest terminating devices. Strong levered steel springs eliminate screws and keep wires secure. All industrial and commercial wiring device categories benefit with EdgeConnect technology for increased performance and productivity.

# Save with any product type

All industrial and commercial wiring device categories benefit with EdgeConnect technology for increased performance and productivity. Find out more below.

## **Twist Lock**

Twist-Lock® devices with EdgeConnect technology deliver rugged performance in any industrial setting subject to vibration.

## Straight Blade

Straight blade devices with EdgeConnect technology transform industrial or commercial installation with productivity gains.

### Switches

Heavy duty switches with EdgeConnect technology add "fastest installing" benefit to the safest and most reliable designs.

For more info about **Hubbell EdgeConnect™** Technology call **1-800-STEINER** (783-4637) to speak with a Steiner electrical application specialist.