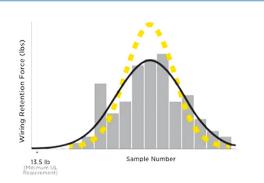

Compared to UL wire retention requirements, EdgeConnect terminations offer superior strength over time.