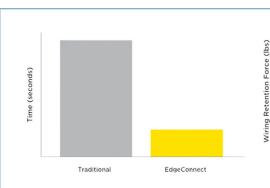

Learn More

Shop EdgeConnect Devices

Get done faster! As quick as 11 seconds per termination. Color-coded plungers eliminate confusion.

Instead of loosening, EdgeConnect terminations hold wires tighter when subjected to vibration and temperature cycling.