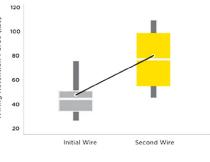

Compared to UL wire retention requirements, EdgeConnect terminations offer superior strength over time.